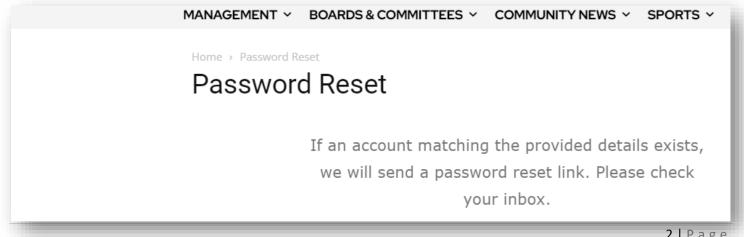

## Step 2: Forgetting Your Password

At the bottom of the Login page is a Forgot your password? link. When you click the link it takes you to the **Password Reset** page where you fill out the requested information. By clicking the **Reset** button, an email will be sent to your inbox to complete the task. (see images 2-3)

Image 2

Congratulations, you successfully reset your password! The next time you go to The Villager Online, you will see the **Login** page. Click the blue **Login** button in the lower left corner.