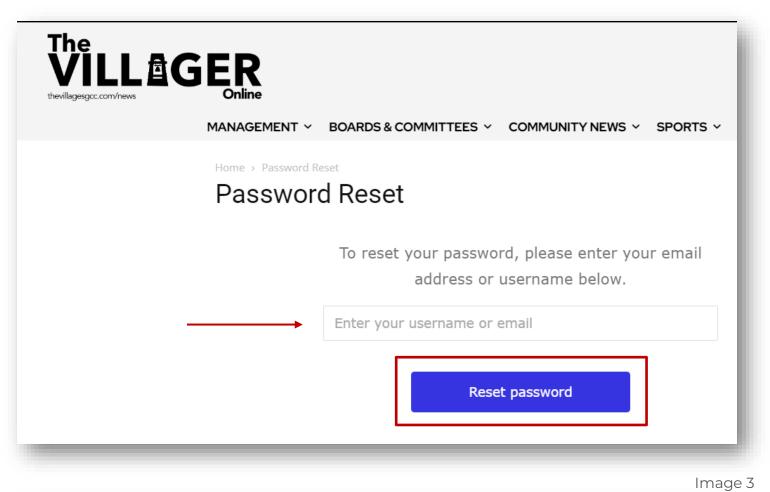

## Step 2: Forgetting Your Password

At the bottom of the Login page is a Forgot your password? link. When you click the link it takes you to the **Password Reset** page where you fill out the requested information. By clicking the **Reset** button, an email will be sent to your inbox to complete the task. (see images 2-3)