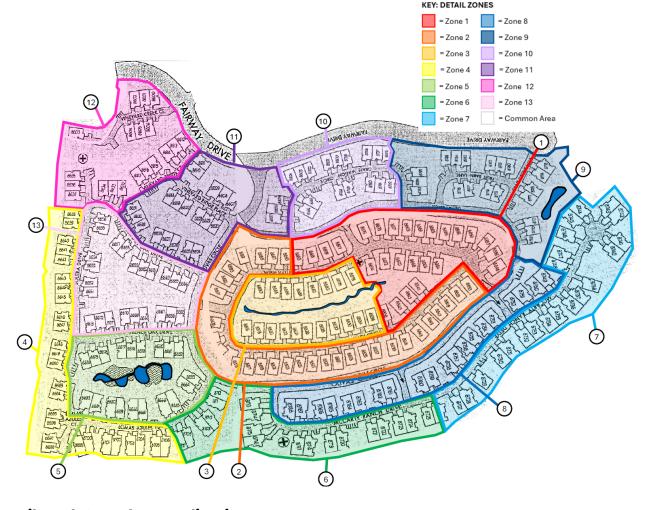

#### **Detail Work & Product Application:**

- The BellaVista team will perform pruning and detail work in three detail zones per week
- BellaVista will apply product across all detail zones in your community every three weeks

#### **Please Note:**