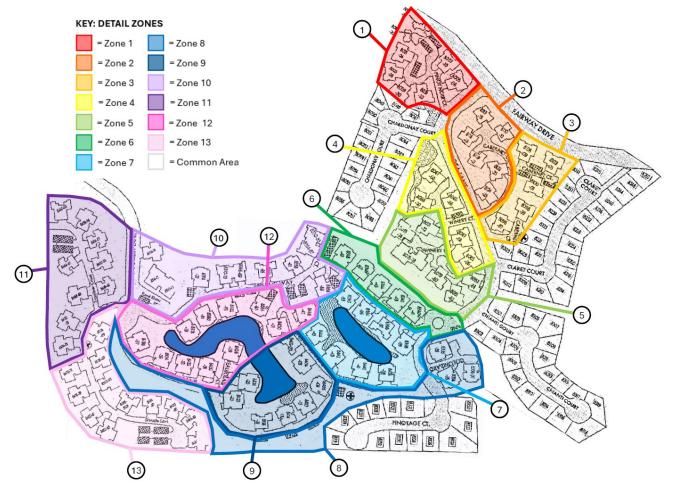

#### **Detail Work & Product Application:**

- The BellaVista team will perform pruning and detail work in three detail zones per week
- BellaVista will apply product across all detail zones in your community every three weeks