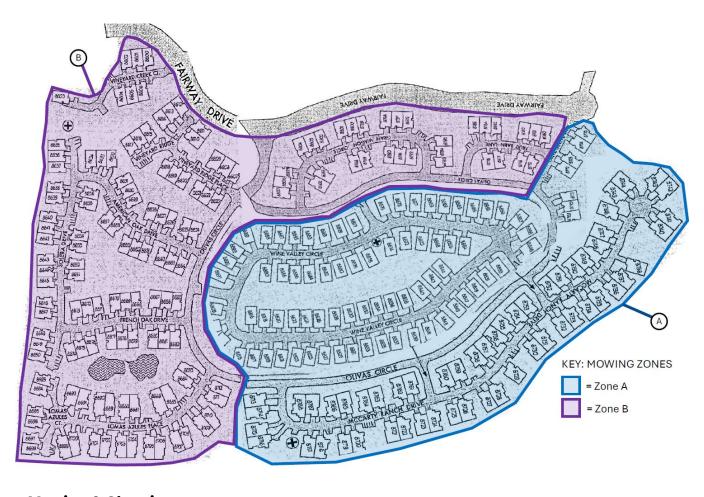

# VAT 7: Olivas, The Estates

### Mowing & Cleaning:

- Starting the last week of October, we moved to an every-other-week mowing schedule that we will maintain through the colder season
- During the weeks that your VAT is not moved (every other week), the moving zones will still be cleaned

### **Detail Work & Product Application:**

- The BellaVista team will perform pruning and detail work in three detail zones per week
- BellaVista will apply product across all detail zones in your community every three weeks