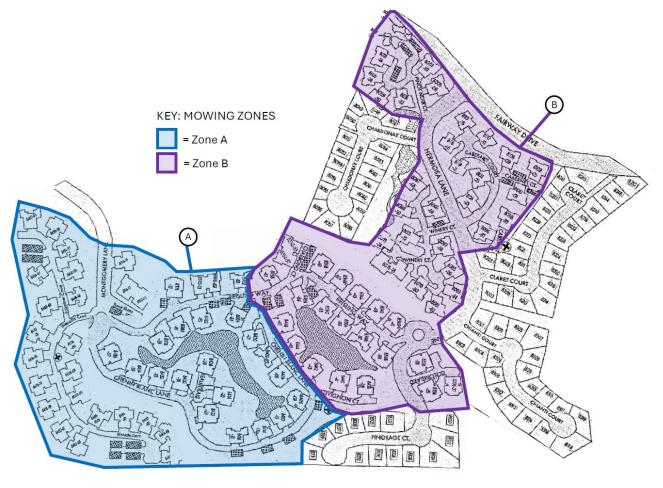

### Mowing & Cleaning:

- Starting the last week of October, we moved to an every-other-week mowing schedule that we will maintain through the colder season
- During the weeks that your VAT is not mowed (every other week), the mowing zones will still be cleaned