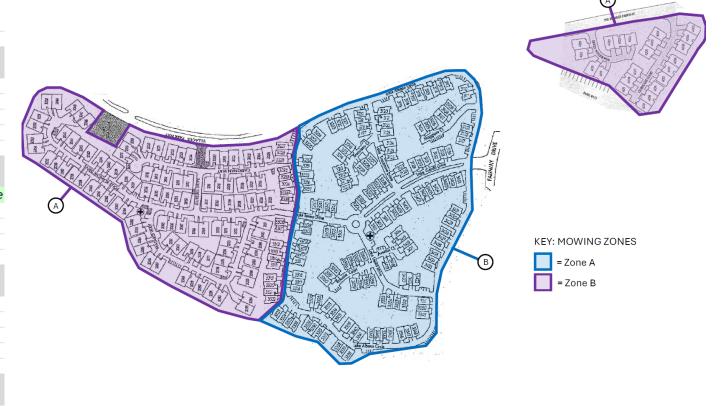

### Mowing & Cleaning:

- Starting the last week of October, we moved to an every-other-week mowing schedule that we will maintain through the colder season
- During the weeks that your VAT is not mowed (every other week), the mowing zones will still be cleaned