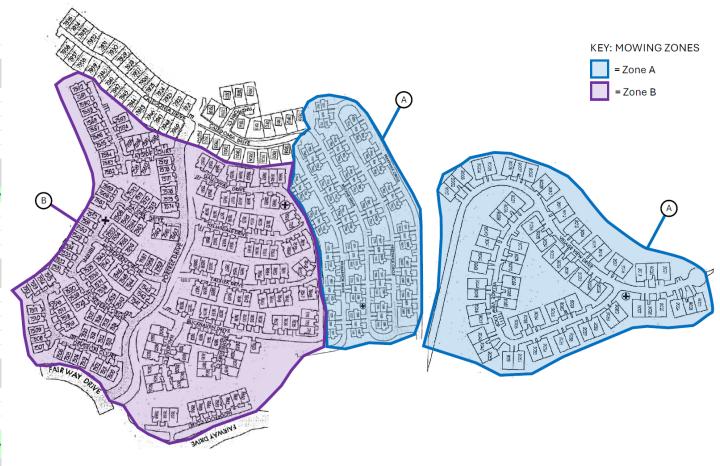

# VAT 6: Highland, Glen Arden, Valle Vista

### Mowing & Cleaning:

- Starting the last week of October, we moved to an every-other-week mowing schedule that we will maintain through the colder season
- During the weeks that your VAT is not mowed (every other week), the mowing zones will still be cleaned