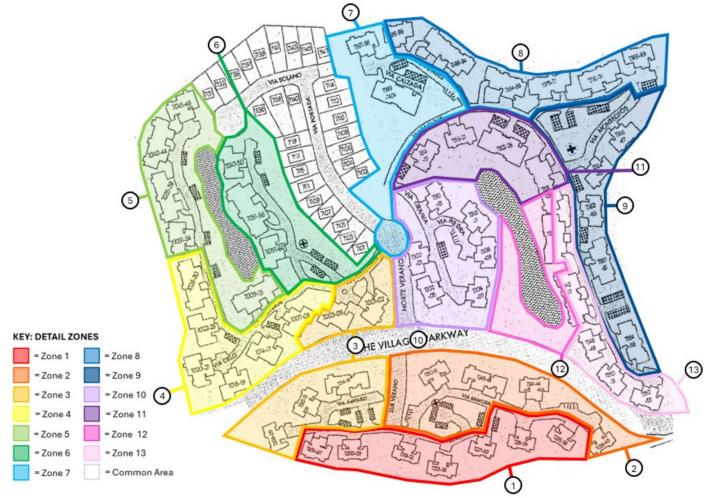

# VAT 3: Heights & Hermosa

### **Detail Work & Product Application:**

- The BellaVista team will perform pruning and detail work in three detail zones per week
- BellaVista will apply product across all detail zones in your community every three weeks