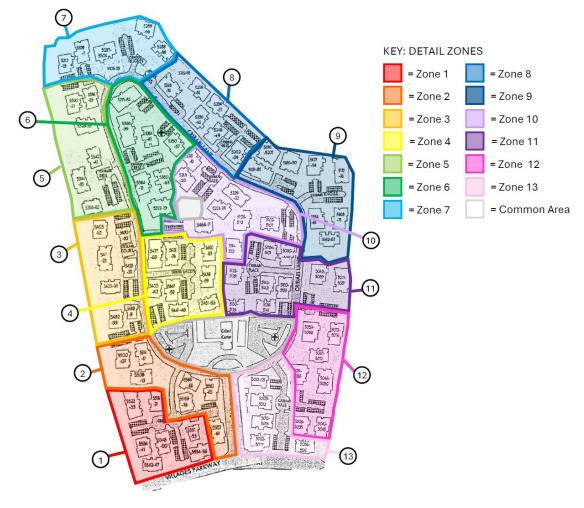

### **Detail Work & Product Application:**

- The BellaVista team will perform pruning and detail work in three detail zones per week
- BellaVista will apply product across all detail zones in your community every three weeks