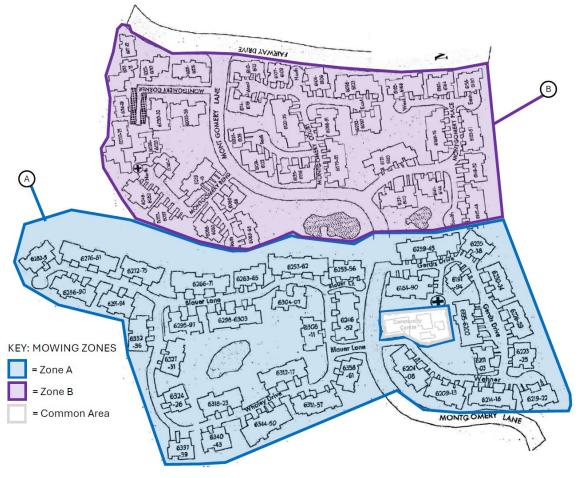

#### Mowing & Cleaning:

- Starting the last week of October, we moved to an every-other-week moving schedule that we will maintain through the colder season
- During the weeks that your VAT is not mowed (every other week), the mowing zones will still be cleaned