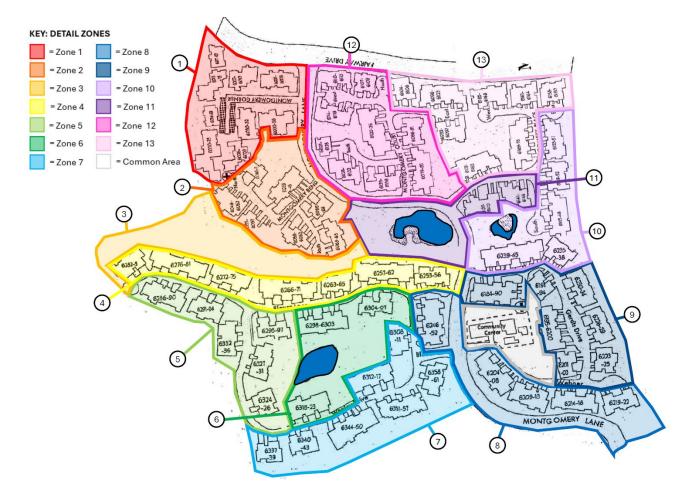

### **Detail Work & Product Application:**

- The BellaVista team will perform pruning and detail work in three detail zones per week
- BellaVista will apply product across all detail zones in your community every three weeks