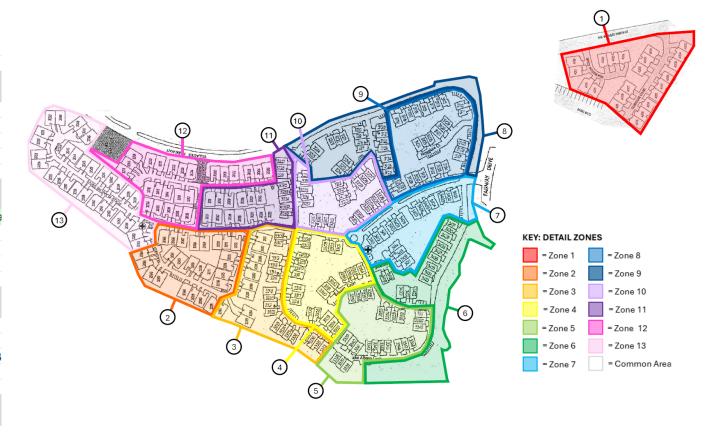

#### **Detail Work & Product Application:**

- The BellaVista team will perform pruning and detail work in three detail zones per week
- BellaVista will apply product across all detail zones in your community every three weeks