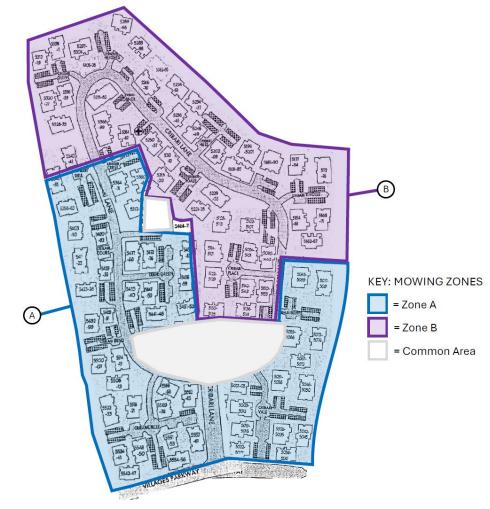

#### Mowing & Cleaning:

- Starting the last week of October, we moved to an every-other-week moving schedule that we will maintain through the colder season
- During the weeks that your VAT is not mowed (every other week), the mowing zones will still be cleaned