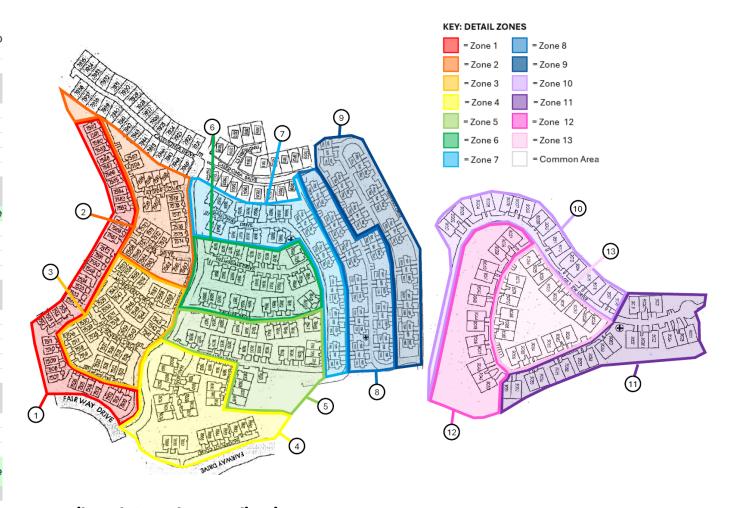

# VAT 4: Cribari

### Mowing & Cleaning:

- Starting the last week of October, we moved to an every-other-week mowing schedule that we will maintain through the colder season
- During the weeks that your VAT is not mowed (every other week), the mowing zones will still be cleaned

### **Detail Work & Product Application:**

- The BellaVista team will perform pruning and detail work in three detail zones per week
- BellaVista will apply product across all detail zones in your community every three weeks